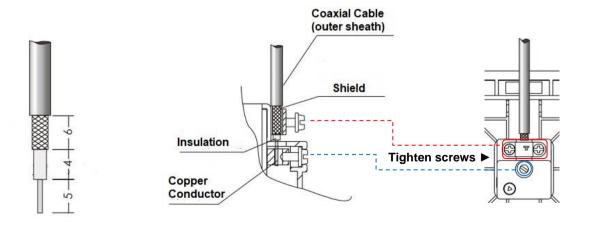

## **Typical connection method**

Cable strip lengths (mm)

Side view of termination

Front view

| Product Code                                               | Colour                  |  |  |  |
|------------------------------------------------------------|-------------------------|--|--|--|
| W8201TV                                                    | White                   |  |  |  |
| W8201TV-SBL                                                | Matt Black (SBL)        |  |  |  |
| W8201TV-ST                                                 | Charcoal Black (ST)     |  |  |  |
| W8201TV-MSB                                                | Matt Silver Black (MSB) |  |  |  |
| W8201TV-MSL                                                | Matt Silver (MSL)       |  |  |  |
| For other colours, please contact T&J Sales representative |                         |  |  |  |