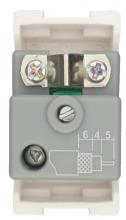

| Product Code | Description                                            |
|--------------|--------------------------------------------------------|
| W8201TV      | 1 Gang TV Socket Outlet with Surge Protection (Module) |



W8201TV



Product back view

## **Technical Specification**

- One Deco module size
- With lightning protection
- For 75-ohm coaxial cable
- Dimensions: 40 x 23 x 35 mm (HxWxD)

- Mounting box: >25 mm
  - R1150, flush mounting, plastic (80 x 80 x 48.4 mm) (WxHxD)
  - M1247, flush mounting, metal
    (79 x 73 x 47 mm) (WxHxD)

## **Typical connection method**



Cable strip lengths (mm)

Side view of termination

Front view





| Product Code                                               | Colour                  |  |  |  |
|------------------------------------------------------------|-------------------------|--|--|--|
| W8201TV                                                    | White                   |  |  |  |
| W8201TV-SBL                                                | Matt Black (SBL)